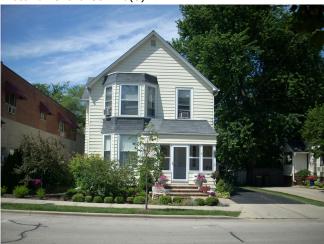

## **Historic Libertyville**

Domestic - single dwelling

**BEGINNING STREET NUMBER** 140 **END STREET NUMBER** STREET # SUFFIX **STREET NAME** E. Church Street PIN **LOCAL** WITHIN LOCAL DISTRICT? No LOCAL DIST CONTRIB/NON-CONTRIB? C LOCAL LANDMARK? **YEAR** Photo Id: ChurchStE140(2) LOCAL LANDMARK ELIGIBLE? No **CRITERIA BUILDING DETAILS BUILDING NAME** ZONING C-1 GROUND FLOOR USE NUMBER OF STORIES Residential UPPER FLOOR USE PROPERTY INDEX NUMBER Residential 1116411020 CURRENT OCCUPANT **NATIONAL REGISTER** NR DISTRICT CONTRIB/NON-CONTRIB NR ELIGIBLE? No WITHIN DISTRICT? CRITERIA No NR LANDMARK? ALTERNATE ADDRESS? No YEAR **GENERAL INFORMATION CATEGORY HISTORIC USE** Building Domestic - single dwelling CONDITION SECONDARY STRUCTURE Good Detached garage INTEGRITY NR SECOND NC Minor alterations and additions **CURRENT USE** 

## **ARCHITECTURAL DESCRIPTION**

| ARCHITECTURAL CLASSIFICATION | FOUNDATION                                                         |
|------------------------------|--------------------------------------------------------------------|
| Gable Front                  | Brick                                                              |
| DETAILS                      | PORCH                                                              |
| -                            | Front entry                                                        |
| OTHER YEAR                   | WINDOW MATERIAL                                                    |
| -                            | Wood                                                               |
| DATE SOURCE                  | WINDOW MATERIAL 2                                                  |
| Assessor                     | -                                                                  |
| WALL MATERIAL (CURRENT)      | WINDOW TYPE                                                        |
| Aluminum/vinyl               | Double Hung                                                        |
| WALL MATERIAL 2 (CURRENT)    | WINDOW CONFIGURATION                                               |
| -                            | 6/1; 1/1                                                           |
| PLAN                         | SIGNIFICANCE                                                       |
| Rectangular                  | -                                                                  |
| NO OF STORIES                | HISTORIC FEATURES                                                  |
| 2                            | Front gable roof; three-sided, 2-story front bay; full-height west |
| ROOF TYPE                    | side square bay with gable roof                                    |
| Front Gable                  | ALTERATIONS                                                        |
| ROOF MATERIAL                | Front porch addition (post-1948, later enclosed); replacement      |
| Asphalt - shingle            | siding; replacement windows in original openings                   |