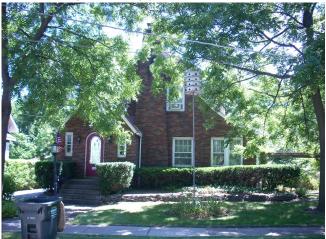

## **Historic Libertyville**

Domestic - single dwelling

| BEGINNING STREET NUMBER         | 120            |                            |
|---------------------------------|----------------|----------------------------|
| END STREET NUMBER               | -              |                            |
| STREET # SUFFIX                 | -              |                            |
| STREET NAME                     | Douglas Avenue |                            |
| PIN                             |                |                            |
| LOCAL                           |                |                            |
| WITHIN LOCAL DISTRICT?          | No             |                            |
| LOCAL DIST CONTRIB/NON-CONTRIB? | С              |                            |
| LOCAL LANDMARK?                 | No             |                            |
| YEAR                            | -              |                            |
| LOCAL LANDMARK ELIGIBLE?        | No             | Photo Id: DouglasAve120(1) |
| CRITERIA                        | -              |                            |
|                                 | <u>BUILD</u>   | ING DETAILS                |
| BUILDING NAME                   |                | ZONING                     |
| -                               |                | R-8                        |
| GROUND FLOOR USE                |                | NUMBER OF STORIES          |
| Residence                       |                | 2                          |
| UPPER FLOOR USE                 |                | PROPERTY INDEX NUMBER      |
| Residential                     |                | 1121105001                 |
| CURRENT OCCUPANT                |                |                            |
| -                               |                |                            |
|                                 | NATION         | NAL REGISTER               |
|                                 |                |                            |
| NR DISTRICT CONTRIB/NON-CONTRIB |                | NR ELIGIBLE?               |
| С                               |                | No                         |
| WITHIN DISTRICT?                |                | CRITERIA                   |
| No                              |                | -                          |
| NR LANDMARK?                    |                | ALTERNATE ADDRESS?         |
| No                              |                | _                          |
| YEAR                            |                |                            |
| -                               |                |                            |
|                                 | <b>GENERAL</b> | . INFORMATION              |
| CATEGORY                        |                | HISTORIC USE               |
| Building                        |                | Domestic - single dwelling |
| CONDITION                       |                | SECONDARY STRUCTURE        |
| Good                            |                | Detached garage            |
| INTEGRITY                       |                | NR SECOND                  |
| Minor alterations and additions |                | С                          |
|                                 |                |                            |

## **ARCHITECTURAL DESCRIPTION**

story

rear deck addition; glass block window on front facade at 2nd

| ARCHITECTURAL CLASSIFICATION | FOUNDATION                                                                                                                   |
|------------------------------|------------------------------------------------------------------------------------------------------------------------------|
| Tudor Revival                | Not visible                                                                                                                  |
| DETAILS                      | PORCH                                                                                                                        |
| -                            | -                                                                                                                            |
| OTHER YEAR                   | WINDOW MATERIAL                                                                                                              |
| -                            | Wood                                                                                                                         |
| DATE SOURCE                  | WINDOW MATERIAL 2                                                                                                            |
| Assessor                     | -                                                                                                                            |
| WALL MATERIAL (CURRENT)      | WINDOW TYPE                                                                                                                  |
| Brick                        | Double Hung                                                                                                                  |
| WALL MATERIAL 2 (CURRENT)    | WINDOW CONFIGURATION                                                                                                         |
| Wood                         | 6/1; 4/1                                                                                                                     |
| PLAN                         | SIGNIFICANCE                                                                                                                 |
| Rectangular                  | -                                                                                                                            |
| NO OF STORIES                | HISTORIC FEATURES                                                                                                            |
| 1.5                          | Broad, asymmetrical front gable roof that extends south to                                                                   |
| ROOF TYPE                    | include a south side sun porch; prominent brick end chimney centered; nested 1-story front gable entry bay; round-arch front |
| Front Gable                  | entry; historic wood windows                                                                                                 |
| ROOF MATERIAL                | ALTERATIONS                                                                                                                  |
| Asphalt - shingle            | South side shed-roof dormer addition; replacement front door;                                                                |