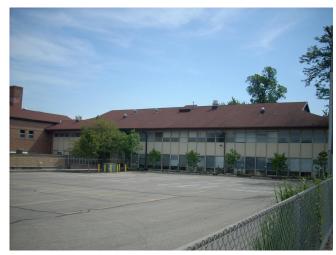

# **Historic Libertyville**

Education - school

| BEGINNING STREET NUMBER         | 221        |         |                        |
|---------------------------------|------------|---------|------------------------|
| END STREET NUMBER               | -          |         |                        |
| STREET # SUFFIX                 | -          |         |                        |
| STREET NAME                     | Park Place |         |                        |
| PIN                             |            |         |                        |
| LOCAL                           |            |         |                        |
| WITHIN LOCAL DISTRICT?          | No         |         |                        |
| LOCAL DIST CONTRIB/NON-CONTRIB? | NC         |         |                        |
| LOCAL LANDMARK?                 | No         |         |                        |
| YEAR                            | -          |         |                        |
| LOCAL LANDMARK ELIGIBLE?        | No         |         |                        |
| CRITERIA                        | -          |         | Photo Id: ParkPlace221 |
|                                 | <u>BU</u>  | ILDING  | DETAILS                |
| BUILDING NAME                   |            |         | ZONING                 |
| St. Joseph School               |            |         | I-B                    |
| GROUND FLOOR USE                |            |         | NUMBER OF STORIES      |
| School                          |            |         | 2                      |
| UPPER FLOOR USE                 |            |         | PROPERTY INDEX NUMBER  |
| School                          |            |         | -                      |
| CURRENT OCCUPANT                |            |         |                        |
| St. Joseph School               |            |         |                        |
|                                 | NAT        | ΓΙΟΝΑL  | REGISTER               |
| NR DISTRICT CONTRIB/NON-CONTRIB |            |         | NR ELIGIBLE?           |
| NC                              |            |         | No                     |
| WITHIN DISTRICT?                |            |         | CRITERIA               |
| No                              |            |         | -                      |
| NR LANDMARK?                    |            |         | ALTERNATE ADDRESS?     |
| No                              |            |         | -                      |
| YEAR                            |            |         |                        |
| -                               |            |         |                        |
|                                 | GENE       | RAL INF | FORMATION              |
| CATEGORY                        |            |         | HISTORIC USE           |
| Building                        |            |         | Education - school     |
| CONDITION                       |            |         | SECONDARY STRUCTURE    |
| Good                            |            |         | -                      |
| INTEGRITY                       |            |         | NR SECOND              |
| Major alterations and additions |            |         | -                      |
| CURRENT USE                     |            |         |                        |

#### **HISTORIC FEATURES**

Original 1925-6 Romanesque Revival building still partially visible along Maple--red brick exterior, parapet gable main roof; lower front gable bay with crenelated, stepped parapet; brick label molds over select windows; center entry bay (now partially obscured) with stone crest ornament, panel, and pointed-arch window openings at upper stories

#### ALTERATIONS

1926 building obscured by multiple additions, dating from the mid-20th century and later. 1957 addition (historic)--2-story south addition features ribbon first-floor windows and ribbon clerestory windows on 2nd story; 1-story projecting north section features a flat roof, recessed entry with round columns, and buff brick exterior; long, 1st-story concrete planters Nonhistoric alterations include: hipped roof added to south section of building (1992); some windows removed for air conditioning units along east and west facades of south section; multiple additions at rear (west) elevation of building (no date, not historic); metal roofing and replacement windows in north side entry (in front of 1920s school building)