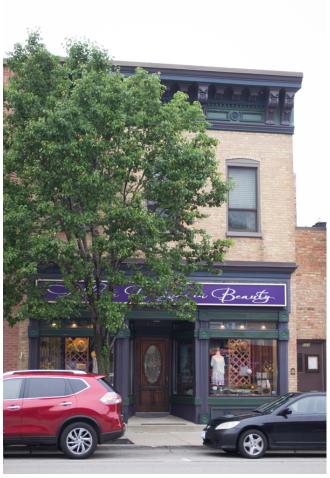

# **Historic Libertyville**

**BEGINNING STREET NUMBER** 521-523 **END STREET NUMBER** STREET # SUFFIX STREET NAME N. Milwaukee Avenue PIN

#### **LOCAL**

WITHIN LOCAL DISTRICT? LOCAL DIST CONTRIB/NON-CONTRIB? NC LOCAL LANDMARK? YEAR LOCAL LANDMARK ELIGIBLE? No **CRITERIA** 

Photo Id: MilwaukeeAveN521

### **BUILDING DETAILS**

| BUILDING NAME            | ZONING                |
|--------------------------|-----------------------|
| -                        | C-1                   |
| GROUND FLOOR USE         | NUMBER OF STORIES     |
| Commercial               | 2                     |
| UPPER FLOOR USE          | PROPERTY INDEX NUMBER |
| Unknown                  | 1116300087            |
| CURRENT OCCUPANT         |                       |
| Allure Designs in Beauty |                       |

### **ARCHITECTURAL DESCRIPTION**

| ARCHITECTURAL CLASSIFICATION                    | FOUNDATION                                    |
|-------------------------------------------------|-----------------------------------------------|
| Two Part Commercial Block                       | Not visible                                   |
| DETAILS                                         | PORCH                                         |
| -                                               | -                                             |
| OTHER YEAR                                      | WINDOW MATERIAL                               |
| 1970s; 1993; 1994                               | Wood                                          |
| DATE SOURCE                                     | WINDOW MATERIAL 2                             |
| Sanborn map; Illinois Digital Archives; permits | Aluminum/vinyl                                |
| WALL MATERIAL (CURRENT)                         | WINDOW TYPE                                   |
| Brick                                           | Double hung & storefront                      |
| WALL MATERIAL 2 (CURRENT)                       | WINDOW CONFIGURATION                          |
| -                                               | 1/1; 1-light                                  |
| PLAN                                            | SIGNIFICANCE                                  |
| Rectangular                                     | -                                             |
| NO OF STORIES                                   | HISTORIC FEATURES                             |
| 2                                               | Brick front facade; 2nd story window openings |
| ROOF TYPE                                       | configuration may be historic                 |
| Flat                                            | ALTERATIONS                                   |
| ROOF MATERIAL                                   | 2nd-story slipcover added to facade some time |

Not Visible

storefront

between 1956 and the mid-1970s (see photographs)--slipcover removed in 1993, new cornice (does not match original cornice) and storefront materials; 2-story rear addition (1994); replacement windows in original openings on 2nd story; north side addition (523 N. Milwaukee Avenue entrance, 1951)