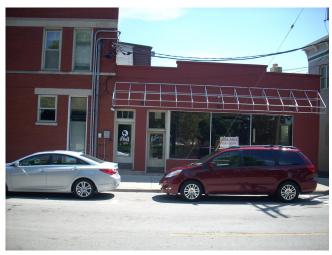

## **Historic Libertyville**

Vacant

**BEGINNING STREET NUMBER** 107 **END STREET NUMBER** STREET # SUFFIX **STREET NAME** W. Church Street PIN **LOCAL** WITHIN LOCAL DISTRICT? No LOCAL DIST CONTRIB/NON-CONTRIB? LOCAL LANDMARK? **YEAR** Photo Id: ChurchStW107(1) LOCAL LANDMARK ELIGIBLE? No **CRITERIA BUILDING DETAILS BUILDING NAME** ZONING C-1 GROUND FLOOR USE NUMBER OF STORIES Commercial **UPPER FLOOR USE** PROPERTY INDEX NUMBER N/A 1116300100 CURRENT OCCUPANT Craft Beer Store **NATIONAL REGISTER** NR DISTRICT CONTRIB/NON-CONTRIB NR ELIGIBLE? No WITHIN DISTRICT? CRITERIA No NR LANDMARK? **ALTERNATE ADDRESS?** No 335 N. Milwaukee Avenue YEAR **GENERAL INFORMATION CATEGORY HISTORIC USE** Building Commerce/Trade - business CONDITION SECONDARY STRUCTURE Good INTEGRITY NR SECOND Minor alterations **CURRENT USE** 

## **ARCHITECTURAL DESCRIPTION**

| ARCHITECTURAL CLASSIFICATION | FOUNDATION                                                      |
|------------------------------|-----------------------------------------------------------------|
| One Part Commercial Block    | Not visible                                                     |
| DETAILS                      | PORCH                                                           |
| -                            | -                                                               |
| OTHER YEAR                   | WINDOW MATERIAL                                                 |
| -                            | Metal                                                           |
| DATE SOURCE                  | WINDOW MATERIAL 2                                               |
| Surveyor/Sanborn Map         | -                                                               |
| WALL MATERIAL (CURRENT)      | WINDOW TYPE                                                     |
| Brick                        | Storefront                                                      |
| WALL MATERIAL 2 (CURRENT)    | WINDOW CONFIGURATION                                            |
| -                            | -                                                               |
| PLAN                         | SIGNIFICANCE                                                    |
| Rectangular                  | -                                                               |
| NO OF STORIES                | HISTORIC FEATURES                                               |
| 1                            | Rectangular massing; flat roof with stepped front brick parapet |
| ROOF TYPE                    | wall                                                            |
| Flat                         | ALTERATIONS                                                     |
| ROOF MATERIAL                | Storefront configuration altered (1949); awning (2008)          |
|                              |                                                                 |