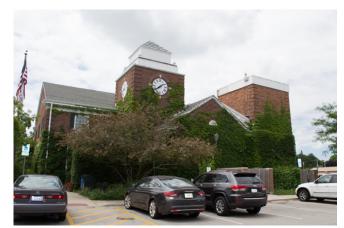

# **Historic Libertyville**

Government - city hall

| BEGINNING STREET NUMBER            | 118            |                               |  |  |
|------------------------------------|----------------|-------------------------------|--|--|
| END STREET NUMBER                  | -              |                               |  |  |
| STREET # SUFFIX                    | -              |                               |  |  |
| STREET NAME                        | W. Cook Avenue |                               |  |  |
| PIN                                |                |                               |  |  |
| <b>LOCAL</b>                       |                | INSULTY IN PARTY.             |  |  |
| WITHIN LOCAL DISTRICT?             | No             |                               |  |  |
| LOCAL DIST CONTRIB/NON-CONTRIB?    | С              |                               |  |  |
| LOCAL LANDMARK?                    | No             |                               |  |  |
| YEAR                               | -              | Plants Tele Control (W110(2)) |  |  |
| LOCAL LANDMARK ELIGIBLE?           | No             | Photo Id: CookAveW118(2)      |  |  |
| CRITERIA                           | -              |                               |  |  |
| BUILDING DETAILS                   |                |                               |  |  |
| BUILDING NAME                      |                | ZONING                        |  |  |
| Village Fire Department            |                | C-1                           |  |  |
| GROUND FLOOR USE                   |                | NUMBER OF STORIES             |  |  |
| Municipal                          |                | 2                             |  |  |
| UPPER FLOOR USE                    |                | PROPERTY INDEX NUMBER         |  |  |
| Municipal                          |                | 1116305012; 1116305013        |  |  |
| CURRENT OCCUPANT                   |                |                               |  |  |
| Village Hall                       |                |                               |  |  |
| NR DISTRICT CONTRIB/NON-CONTRIB    | NATIO          | NR ELIGIBLE?                  |  |  |
| С                                  |                | No                            |  |  |
| WITHIN DISTRICT?                   |                | CRITERIA                      |  |  |
| No                                 |                | -                             |  |  |
| NR LANDMARK?                       |                | ALTERNATE ADDRESS?            |  |  |
| No                                 |                | -                             |  |  |
| YEAR                               |                |                               |  |  |
| -                                  |                |                               |  |  |
|                                    | GENERA         | L INFORMATION                 |  |  |
| CATEGORY                           |                | HISTORIC USE                  |  |  |
| Building                           |                | Government - city hall        |  |  |
| CONDITION                          |                | SECONDARY STRUCTURE           |  |  |
| Good                               |                | -                             |  |  |
| INTEGRITY                          |                | NR SECOND                     |  |  |
| Moderate alterations and additions |                | -                             |  |  |
| CURRENT USF                        |                |                               |  |  |

### **ARCHITECTURAL DESCRIPTION**

| ARCHITECTURAL CLASSIFICATION       | FOUNDATION                                                                                 |
|------------------------------------|--------------------------------------------------------------------------------------------|
| Colonial Revival                   | Concrete                                                                                   |
| DETAILS                            | PORCH                                                                                      |
| -                                  | -                                                                                          |
| OTHER YEAR                         | WINDOW MATERIAL                                                                            |
| 1970; 1994; 2001                   | -                                                                                          |
| DATE SOURCE                        | WINDOW MATERIAL 2                                                                          |
| Illinois Digital Archives; permits | Aluminum/vinyl                                                                             |
| WALL MATERIAL (CURRENT)            | WINDOW TYPE                                                                                |
| Brick                              | Double Hung                                                                                |
| WALL MATERIAL 2 (CURRENT)          | WINDOW CONFIGURATION                                                                       |
| Aluminum/vinyl                     | 8/8; 12/12                                                                                 |
| PLAN                               | SIGNIFICANCE                                                                               |
| Irregular                          | -                                                                                          |
| NO OF STORIES                      | HISTORIC FEATURES                                                                          |
| 2                                  | Front-gable, south-facing bay, and east squar                                              |
| ROOF TYPE                          | original building                                                                          |
| Multi-gable                        | ALTERATIONS                                                                                |
| ROOF MATERIAL                      | Building expanded and remodeled when build<br>Village Hall in 1993-4front (south) garage b |

Asphalt - shingle

are tower are part of

lding became the age Hall in 1993-4--front (south) garage bays filled in with windows; 1-story entry bay addition at southeast corner; clock face added to tower (2001); replacement windows on all facades, most in original openings, some in altered openings (see 1993 architectural drawings)