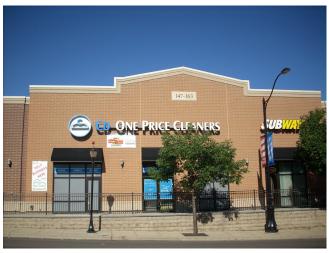

## **Historic Libertyville**

Commerce/Trade

**BEGINNING STREET NUMBER** 147-163 **END STREET NUMBER** STREET # SUFFIX **STREET NAME** N. Milwaukee Avenue PIN **LOCAL** WITHIN LOCAL DISTRICT? No LOCAL DIST CONTRIB/NON-CONTRIB? NC **LOCAL LANDMARK? YEAR** Photo Id: MilwaukeeAveN147-163(3) LOCAL LANDMARK ELIGIBLE? No **CRITERIA BUILDING DETAILS BUILDING NAME** ZONING C-2 GROUND FLOOR USE NUMBER OF STORIES Commercial **UPPER FLOOR USE** PROPERTY INDEX NUMBER N/A 1116400042-1116400041 (147-163) CURRENT OCCUPANT Fine's (147), Cleaner Depot (153), Subway (159), Vacant (163) **NATIONAL REGISTER** NR DISTRICT CONTRIB/NON-CONTRIB NR ELIGIBLE? No WITHIN DISTRICT? CRITERIA No ALTERNATE ADDRESS? NR LANDMARK? No YEAR **GENERAL INFORMATION CATEGORY HISTORIC USE** Building Commerce/Trade CONDITION SECONDARY STRUCTURE Excellent INTEGRITY NR SECOND Minor alterations **CURRENT USE** 

## **ADDITIONAL PHOTOGRAPHS**

Photo Id: NorthMilwaukee147

Photo Id: NorthMilwaukee147153159(1)

Photo Id: NorthMilwaukee147153159

Photo Id: NorthMilwaukee153159

Photo Id: NorthMilwaukee159163