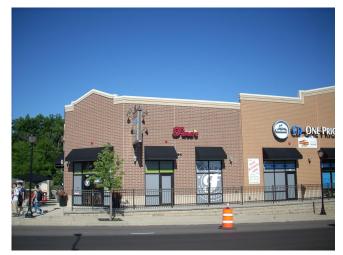

## **Historic Libertyville**

Commerce/Trade

**BEGINNING STREET NUMBER** 147-163 **END STREET NUMBER** STREET # SUFFIX **STREET NAME** N. Milwaukee Avenue PIN **LOCAL** WITHIN LOCAL DISTRICT? No LOCAL DIST CONTRIB/NON-CONTRIB? NC **LOCAL LANDMARK? YEAR** Photo Id: MilwaukeeAveN147-163(3) LOCAL LANDMARK ELIGIBLE? No **CRITERIA BUILDING DETAILS BUILDING NAME** ZONING C-2 GROUND FLOOR USE NUMBER OF STORIES Commercial **UPPER FLOOR USE** PROPERTY INDEX NUMBER N/A 1116400042-1116400041 (147-163) CURRENT OCCUPANT Fine's (147), Cleaner Depot (153), Subway (159), Vacant (163) **NATIONAL REGISTER** NR DISTRICT CONTRIB/NON-CONTRIB NR ELIGIBLE? No WITHIN DISTRICT? CRITERIA No ALTERNATE ADDRESS? NR LANDMARK? No YEAR **GENERAL INFORMATION CATEGORY HISTORIC USE** Building Commerce/Trade CONDITION SECONDARY STRUCTURE Excellent INTEGRITY NR SECOND Minor alterations **CURRENT USE** 

## **ADDITIONAL PHOTOGRAPHS**

Photo Id: NorthMilwaukee147

Photo Id: NorthMilwaukee147153159(1)

Photo Id: NorthMilwaukee147153159

Photo Id: NorthMilwaukee153159

Photo Id: NorthMilwaukee159163