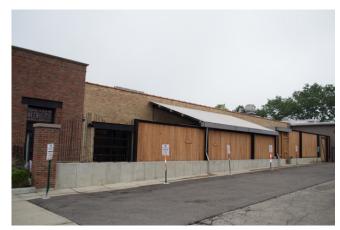

## **Historic Libertyville**

Commerce/Trade

**BEGINNING STREET NUMBER** 345 **END STREET NUMBER** STREET # SUFFIX **STREET NAME** N. Milwaukee Avenue PIN **LOCAL** WITHIN LOCAL DISTRICT? No LOCAL DIST CONTRIB/NON-CONTRIB? NC LOCAL LANDMARK? **YEAR** Photo Id: MilwaukeeAveN345 LOCAL LANDMARK ELIGIBLE? No **CRITERIA BUILDING DETAILS BUILDING NAME** ZONING C-1 GROUND FLOOR USE NUMBER OF STORIES Commercial **UPPER FLOOR USE** PROPERTY INDEX NUMBER Commercial 1116300101 CURRENT OCCUPANT **NATIONAL REGISTER** NR DISTRICT CONTRIB/NON-CONTRIB NR ELIGIBLE? No WITHIN DISTRICT? CRITERIA No ALTERNATE ADDRESS? NR LANDMARK? No YEAR **GENERAL INFORMATION CATEGORY HISTORIC USE** Building Commerce/Trade CONDITION SECONDARY STRUCTURE Excellent INTEGRITY NR SECOND Major alterations **CURRENT USE** 

## **ARCHITECTURAL DESCRIPTION**

| ARCHITECTURAL CLASSIFICATION   | FOUNDATION                                                    |
|--------------------------------|---------------------------------------------------------------|
| One Part Commercial Block      | Not visible                                                   |
| DETAILS                        | PORCH                                                         |
| -                              | -                                                             |
| OTHER YEAR                     | WINDOW MATERIAL                                               |
| 2014                           | Aluminum/vinyl                                                |
| DATE SOURCE                    | WINDOW MATERIAL 2                                             |
| Surveyor/Sanborn Maps/Assessor | -                                                             |
| WALL MATERIAL (CURRENT)        | WINDOW TYPE                                                   |
| Brick                          | Storefront                                                    |
| WALL MATERIAL 2 (CURRENT)      | WINDOW CONFIGURATION                                          |
| -                              | -                                                             |
| PLAN                           | SIGNIFICANCE                                                  |
| Rectangular                    | -                                                             |
| NO OF STORIES                  | HISTORIC FEATURES                                             |
| 1                              | -                                                             |
| ROOF TYPE                      | ALTERATIONS                                                   |
| Flat                           | Front facade rebuilt in 2014, with new windows, entrance, and |
| ROOF MATERIAL                  | stepped parapet                                               |

## **ADDITIONAL PHOTOGRAPHS**

Photo Id: MilwaukeeAveN345(2)

Photo Id: NorthMilwaukee345

Photo Id: NorthMilwaukee345(1)