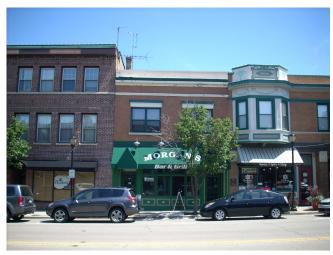

OF TYPE                    | ALTERATIONS                                                                                                                                                   |
| Flat                         | Replacement materials at storefront level (1988); replacement windows in original openings on 2nd story (1988); lintels added above 2nd story window openings |
| ROOF MATERIAL                |                                                                                                                                                               |
| Not Visible                  |                                                                                                                                                               |

## **ADDITIONAL PHOTOGRAPHS**



Photo Id: NMil528534

## **HISTORIC INFORMATION**

| OLD ADDRESS (CITY DIR.YEAR                                   | BUILDER                                                                                                    |
|--------------------------------------------------------------|------------------------------------------------------------------------------------------------------------|
| -                                                            | -                                                                                                          |
| BUILDING MOVED?                                              | SURVEYOR                                                                                                   |
| -