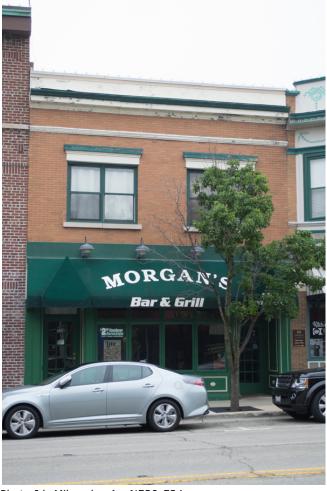

#### **LOCAL**

Photo Id: MilwaukeeAveN530-534

#### **BUILDING DETAILS**

| BUILDING NAME        | ZONING                |
|----------------------|-----------------------|
| -                    | C-1                   |
| GROUND FLOOR USE     | NUMBER OF STORIES     |
| Commercial           | 2                     |
| UPPER FLOOR USE      | PROPERTY INDEX NUMBER |
| -                    | 1116405002            |
| CURRENT OCCUPANT     |                       |
| Morgan's Bar & Grill |                       |

## **ARCHITECTURAL DESCRIPTION**

| ARCHITECTURAL CLASSIFICATION | FOUNDATION                                                                                                                                                    |
|------------------------------|---------------------------------------------------------------------------------------------------------------------------------------------------------------|
| Two Part Commercial Block    | Not visible                                                                                                                                                   |
| DETAILS                      | PORCH                                                                                                                                                         |
| -                            | -                                                                                                                                                             |
| OTHER YEAR                   | WINDOW MATERIAL                                                                                                                                               |
| -                            | Aluminum/vinyl                                                                                                                                                |
| DATE SOURCE                  | WINDOW MATERIAL 2                                                                                                                                             |
| Surveyor/Sanborn Maps        | -                                                                                                                                                             |
| WALL MATERIAL (CURRENT)      | WINDOW TYPE                                                                                                                                                   |
| Brick                        | Double hung & storefront                                                                                                                                      |
| WALL MATERIAL 2 (CURRENT)    | WINDOW CONFIGURATION                                                                                                                                          |
| -                            | 1/1; 1-light                                                                                                                                                  |
| PLAN                         | SIGNIFICANCE                                                                                                                                                  |
| Rectangular                  | -                                                                                                                                                             |
| NO OF STORIES                | HISTORIC FEATURES                                                                                                                                             |
| 2                            | Buff brick exterior; metal cornice and stringcourse                                                                                                           |
| ROOF TYPE                    | ALTERATIONS                                                                                                                                                   |
| Flat                         | Replacement materials at storefront level (1988); replacement windows in original openings on 2nd story (1988); lintels added above 2nd story window openings |
| ROOF MATERIAL                |                                                                                                                                                               |
| Not Visible                  |                                                                                                                                                               |