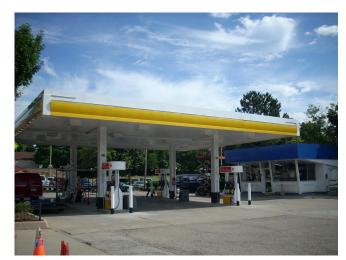

## **Historic Libertyville**

Transportation - road related (vehicular)

**BEGINNING STREET NUMBER** 704 **END STREET NUMBER** STREET # SUFFIX **STREET NAME** N. Milwaukee Avenue PIN **LOCAL** WITHIN LOCAL DISTRICT? No LOCAL DIST CONTRIB/NON-CONTRIB? NC **LOCAL LANDMARK? YEAR** Photo Id: MilwaukeeAveN704 LOCAL LANDMARK ELIGIBLE? No **CRITERIA BUILDING DETAILS BUILDING NAME** ZONING C-1 GROUND FLOOR USE NUMBER OF STORIES Commercial **UPPER FLOOR USE** PROPERTY INDEX NUMBER N/A 1116302002 CURRENT OCCUPANT Marathon Service Station **NATIONAL REGISTER** NR DISTRICT CONTRIB/NON-CONTRIB NR ELIGIBLE? No WITHIN DISTRICT? CRITERIA No NR LANDMARK? **ALTERNATE ADDRESS?** No 724 N. Milwaukee Avenue (permit file); 720 N. Milwaukee Avenue (permit file) YEAR **GENERAL INFORMATION CATEGORY HISTORIC USE** Building Transportation - road related (vehicular) CONDITION SECONDARY STRUCTURE Good INTEGRITY NR SECOND Major alterations **CURRENT USE** 