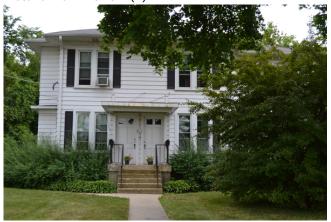

Domestic - single dwelling

| BEGINNING STREET NUMBER         | 147            |                            |
|---------------------------------|----------------|----------------------------|
| END STREET NUMBER               | -              |                            |
| STREET # SUFFIX                 | -              |                            |
| STREET NAME                     | W. Park Avenue |                            |
| PIN                             |                |                            |
| LOCAL                           |                |                            |
| WITHIN LOCAL DISTRICT?          | No             | <b>一种的一种</b>               |
| LOCAL DIST CONTRIB/NON-CONTRIB? | С              |                            |
| LOCAL LANDMARK?                 | No             |                            |
| YEAR                            | -              |                            |
| LOCAL LANDMARK ELIGIBLE?        | No             | Photo Id: ParkAveW147(3)   |
| CRITERIA                        | -              |                            |
|                                 |                |                            |
|                                 | <u>BUILDI</u>  | NG DETAILS                 |
| BUILDING NAME                   |                | ZONING                     |
| -                               |                | R-8                        |
| GROUND FLOOR USE                |                | NUMBER OF STORIES          |
| Residential                     |                | 2                          |
| UPPER FLOOR USE                 |                | PROPERTY INDEX NUMBER      |
| Residential                     |                | 1121109001                 |
| CURRENT OCCUPANT                |                |                            |
| -                               |                |                            |
|                                 | NATION         | AL REGISTER                |
|                                 |                |                            |
| NR DISTRICT CONTRIB/NON-CONTRIB |                | NR ELIGIBLE?               |
| С                               |                | No                         |
| WITHIN DISTRICT?                |                | CRITERIA                   |
| No                              |                | -                          |
| NR LANDMARK?                    |                | ALTERNATE ADDRESS?         |
| No                              |                | -                          |
| YEAR                            |                |                            |
| -                               |                |                            |
|                                 | <b>GENERAL</b> | <u>INFORMATION</u>         |
|                                 |                |                            |
| CATEGORY                        |                | HISTORIC USE               |
| Building                        |                | Domestic - single dwelling |
| CONDITION                       |                | SECONDARY STRUCTURE        |
| Good                            |                | Barn                       |
| INTEGRITY                       | 1              | NR SECOND                  |
| Moderate alterations            |                | С                          |

| ARCHITECTURAL CLASSIFICATION | FOUNDATION                                                                          |
|------------------------------|-------------------------------------------------------------------------------------|
| Italianate                   | Brick                                                                               |
| DETAILS                      | PORCH                                                                               |
| -                            | Corner entry                                                                        |
| OTHER YEAR                   | WINDOW MATERIAL                                                                     |
| -                            | Wood                                                                                |
| DATE SOURCE                  | WINDOW MATERIAL 2                                                                   |
| Assessor/owner               | Aluminum/vinyl                                                                      |
| WALL MATERIAL (CURRENT)      | WINDOW TYPE                                                                         |
| Aluminum/vinyl               | Double hung & fixed                                                                 |
| WALL MATERIAL 2 (CURRENT)    | WINDOW CONFIGURATION                                                                |
| -                            | 1/1; multi-light                                                                    |
| PLAN                         | SIGNIFICANCE                                                                        |
| Rectangular                  | -                                                                                   |
| NO OF STORIES                | HISTORIC FEATURES                                                                   |
| 2                            | Hipped roof; wood cornice with paneled frieze and brackets with                     |
| ROOF TYPE                    | drop pendants; square front oriel bay with classical surround                       |
| Hipped                       | and historic wood windows; 1/1 wood windows on all facades with classical surrounds |
| ROOF MATERIAL                | ALTERATIONS                                                                         |
| Asphalt - shingle            | Replacement siding (1976); Two-story rear addition;                                 |