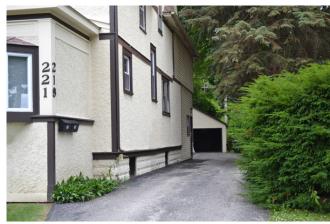

Domestic - single dwelling

| BEGINNING STREET NUMBER         | 147            |                            |
|---------------------------------|----------------|----------------------------|
| END STREET NUMBER               | -              |                            |
| STREET # SUFFIX                 | -              |                            |
| STREET NAME                     | W. Park Avenue |                            |
| PIN                             |                |                            |
| LOCAL                           |                |                            |
| WITHIN LOCAL DISTRICT?          | No             | <b>一种的一种</b>               |
| LOCAL DIST CONTRIB/NON-CONTRIB? | С              |                            |
| LOCAL LANDMARK?                 | No             |                            |
| YEAR                            | -              |                            |
| LOCAL LANDMARK ELIGIBLE?        | No             | Photo Id: ParkAveW147(3)   |
| CRITERIA                        | -              |                            |
|                                 |                |                            |
|                                 | <u>BUILDI</u>  | NG DETAILS                 |
| BUILDING NAME                   |                | ZONING                     |
| -                               |                | R-8                        |
| GROUND FLOOR USE                |                | NUMBER OF STORIES          |
| Residential                     |                | 2                          |
| UPPER FLOOR USE                 |                | PROPERTY INDEX NUMBER      |
| Residential                     |                | 1121109001                 |
| CURRENT OCCUPANT                |                |                            |
| -                               |                |                            |
|                                 | NATION         | AL REGISTER                |
|                                 |                |                            |
| NR DISTRICT CONTRIB/NON-CONTRIB |                | NR ELIGIBLE?               |
| С                               |                | No                         |
| WITHIN DISTRICT?                |                | CRITERIA                   |
| No                              |                | -                          |
| NR LANDMARK?                    |                | ALTERNATE ADDRESS?         |
| No                              |                | -                          |
| YEAR                            |                |                            |
| -                               |                |                            |
|                                 | <b>GENERAL</b> | <u>INFORMATION</u>         |
|                                 |                |                            |
| CATEGORY                        |                | HISTORIC USE               |
| Building                        |                | Domestic - single dwelling |
| CONDITION                       |                | SECONDARY STRUCTURE        |
| Good                            |                | Barn                       |
| INTEGRITY                       | 1              | NR SECOND                  |
| Moderate alterations            |                | С                          |

| ARCHITECTURAL CLASSIFICATION | FOUNDATION                                                                          |
|------------------------------|-------------------------------------------------------------------------------------|
| Italianate                   | Brick                                                                               |
| DETAILS                      | PORCH                                                                               |
| -                            | Corner entry                                                                        |
| OTHER YEAR                   | WINDOW MATERIAL                                                                     |
| -                            | Wood                                                                                |
| DATE SOURCE                  | WINDOW MATERIAL 2                                                                   |
| Assessor/owner               | Aluminum/vinyl                                                                      |
| WALL MATERIAL (CURRENT)      | WINDOW TYPE                                                                         |
| Aluminum/vinyl               | Double hung & fixed                                                                 |
| WALL MATERIAL 2 (CURRENT)    | WINDOW CONFIGURATION                                                                |
| -                            | 1/1; multi-light                                                                    |
| PLAN                         | SIGNIFICANCE                                                                        |
| Rectangular                  | -                                                                                   |
| NO OF STORIES                | HISTORIC FEATURES                                                                   |
| 2                            | Hipped roof; wood cornice with paneled frieze and brackets with                     |
| ROOF TYPE                    | drop pendants; square front oriel bay with classical surround                       |
| Hipped                       | and historic wood windows; 1/1 wood windows on all facades with classical surrounds |
| ROOF MATERIAL                | ALTERATIONS                                                                         |
| Asphalt - shingle            | Replacement siding (1976); Two-story rear addition;                                 |