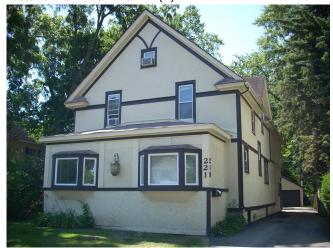

Domestic - single dwelling

| BEGINNING STREET NUMBER         | 147            |                            |
|---------------------------------|----------------|----------------------------|
| END STREET NUMBER               | -              |                            |
| STREET # SUFFIX                 | -              |                            |
| STREET NAME                     | W. Park Avenue |                            |
| PIN                             |                |                            |
| LOCAL                           |                |                            |
| WITHIN LOCAL DISTRICT?          | No             | <b>一种的一种</b>               |
| LOCAL DIST CONTRIB/NON-CONTRIB? | С              |                            |
| LOCAL LANDMARK?                 | No             |                            |
| YEAR                            | -              |                            |
| LOCAL LANDMARK ELIGIBLE?        | No             | Photo Id: ParkAveW147(3)   |
| CRITERIA                        | -              |                            |
|                                 |                |                            |
|                                 | <u>BUILDI</u>  | NG DETAILS                 |
| BUILDING NAME                   |                | ZONING                     |
| -                               |                | R-8                        |
| GROUND FLOOR USE                |                | NUMBER OF STORIES          |
| Residential                     |                | 2                          |
| UPPER FLOOR USE                 |                | PROPERTY INDEX NUMBER      |
| Residential                     |                | 1121109001                 |
| CURRENT OCCUPANT                |                |                            |
| -                               |                |                            |
|                                 | NATION         | AL REGISTER                |
|                                 |                |                            |
| NR DISTRICT CONTRIB/NON-CONTRIB |                | NR ELIGIBLE?               |
| С                               |                | No                         |
| WITHIN DISTRICT?                |                | CRITERIA                   |
| No                              |                | -                          |
| NR LANDMARK?                    |                | ALTERNATE ADDRESS?         |
| No                              |                | -                          |
| YEAR                            |                |                            |
| -                               |                |                            |
|                                 | <b>GENERAL</b> | <u>INFORMATION</u>         |
|                                 |                |                            |
| CATEGORY                        |                | HISTORIC USE               |
| Building                        |                | Domestic - single dwelling |
| CONDITION                       |                | SECONDARY STRUCTURE        |
| Good                            |                | Barn                       |
| INTEGRITY                       | 1              | NR SECOND                  |
| Moderate alterations            |                | С                          |

| ARCHITECTURAL CLASSIFICATION | FOUNDATION                                                                          |
|------------------------------|-------------------------------------------------------------------------------------|
| Italianate                   | Brick                                                                               |
| DETAILS                      | PORCH                                                                               |
| -                            | Corner entry                                                                        |
| OTHER YEAR                   | WINDOW MATERIAL                                                                     |
| -                            | Wood                                                                                |
| DATE SOURCE                  | WINDOW MATERIAL 2                                                                   |
| Assessor/owner               | Aluminum/vinyl                                                                      |
| WALL MATERIAL (CURRENT)      | WINDOW TYPE                                                                         |
| Aluminum/vinyl               | Double hung & fixed                                                                 |
| WALL MATERIAL 2 (CURRENT)    | WINDOW CONFIGURATION                                                                |
| -                            | 1/1; multi-light                                                                    |
| PLAN                         | SIGNIFICANCE                                                                        |
| Rectangular                  | -                                                                                   |
| NO OF STORIES                | HISTORIC FEATURES                                                                   |
| 2                            | Hipped roof; wood cornice with paneled frieze and brackets with                     |
| ROOF TYPE                    | drop pendants; square front oriel bay with classical surround                       |
| Hipped                       | and historic wood windows; 1/1 wood windows on all facades with classical surrounds |
| ROOF MATERIAL                | ALTERATIONS                                                                         |
| Asphalt - shingle            | Replacement siding (1976); Two-story rear addition;                                 |