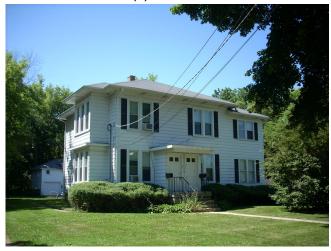

Domestic - single dwelling

| BEGINNING STREET NUMBER         | 147            |                            |
|---------------------------------|----------------|----------------------------|
| END STREET NUMBER               | -              |                            |
| STREET # SUFFIX                 | -              |                            |
| STREET NAME                     | W. Park Avenue |                            |
| PIN                             |                |                            |
| LOCAL                           |                |                            |
| WITHIN LOCAL DISTRICT?          | No             | <b>一种的一种</b>               |
| LOCAL DIST CONTRIB/NON-CONTRIB? | С              |                            |
| LOCAL LANDMARK?                 | No             |                            |
| YEAR                            | -              |                            |
| LOCAL LANDMARK ELIGIBLE?        | No             | Photo Id: ParkAveW147(3)   |
| CRITERIA                        | -              |                            |
|                                 |                |                            |
|                                 | <u>BUILDI</u>  | NG DETAILS                 |
| BUILDING NAME                   |                | ZONING                     |
| -                               |                | R-8                        |
| GROUND FLOOR USE                |                | NUMBER OF STORIES          |
| Residential                     |                | 2                          |
| UPPER FLOOR USE                 |                | PROPERTY INDEX NUMBER      |
| Residential                     |                | 1121109001                 |
| CURRENT OCCUPANT                |                |                            |
| -                               |                |                            |
|                                 | NATION         | AL REGISTER                |
|                                 |                |                            |
| NR DISTRICT CONTRIB/NON-CONTRIB |                | NR ELIGIBLE?               |
| С                               |                | No                         |
| WITHIN DISTRICT?                |                | CRITERIA                   |
| No                              |                | -                          |
| NR LANDMARK?                    |                | ALTERNATE ADDRESS?         |
| No                              |                | -                          |
| YEAR                            |                |                            |
| -                               |                |                            |
|                                 | <b>GENERAL</b> | <u>INFORMATION</u>         |
|                                 |                |                            |
| CATEGORY                        |                | HISTORIC USE               |
| Building                        |                | Domestic - single dwelling |
| CONDITION                       |                | SECONDARY STRUCTURE        |
| Good                            |                | Barn                       |
| INTEGRITY                       | 1              | NR SECOND                  |
| Moderate alterations            |                | С                          |

| ARCHITECTURAL CLASSIFICATION | FOUNDATION                                                                          |
|------------------------------|-------------------------------------------------------------------------------------|
| Italianate                   | Brick                                                                               |
| DETAILS                      | PORCH                                                                               |
| -                            | Corner entry                                                                        |
| OTHER YEAR                   | WINDOW MATERIAL                                                                     |
| -                            | Wood                                                                                |
| DATE SOURCE                  | WINDOW MATERIAL 2                                                                   |
| Assessor/owner               | Aluminum/vinyl                                                                      |
| WALL MATERIAL (CURRENT)      | WINDOW TYPE                                                                         |
| Aluminum/vinyl               | Double hung & fixed                                                                 |
| WALL MATERIAL 2 (CURRENT)    | WINDOW CONFIGURATION                                                                |
| -                            | 1/1; multi-light                                                                    |
| PLAN                         | SIGNIFICANCE                                                                        |
| Rectangular                  | -                                                                                   |
| NO OF STORIES                | HISTORIC FEATURES                                                                   |
| 2                            | Hipped roof; wood cornice with paneled frieze and brackets with                     |
| ROOF TYPE                    | drop pendants; square front oriel bay with classical surround                       |
| Hipped                       | and historic wood windows; 1/1 wood windows on all facades with classical surrounds |
| ROOF MATERIAL                | ALTERATIONS                                                                         |
| Asphalt - shingle            | Replacement siding (1976); Two-story rear addition;                                 |