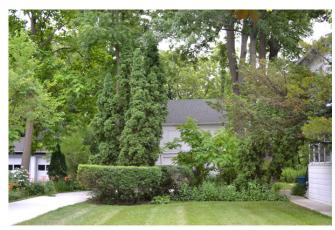

Domestic - single dwelling

| BEGINNING STREET NUMBER         | 147            |                            |
|---------------------------------|----------------|----------------------------|
| END STREET NUMBER               | -              |                            |
| STREET # SUFFIX                 | -              |                            |
| STREET NAME                     | W. Park Avenue |                            |
| PIN                             |                |                            |
| LOCAL                           |                |                            |
| WITHIN LOCAL DISTRICT?          | No             | <b>一种的一种</b>               |
| LOCAL DIST CONTRIB/NON-CONTRIB? | С              |                            |
| LOCAL LANDMARK?                 | No             |                            |
| YEAR                            | -              |                            |
| LOCAL LANDMARK ELIGIBLE?        | No             | Photo Id: ParkAveW147(3)   |
| CRITERIA                        | -              |                            |
|                                 |                |                            |
|                                 | <u>BUILDI</u>  | NG DETAILS                 |
| BUILDING NAME                   |                | ZONING                     |
| -                               |                | R-8                        |
| GROUND FLOOR USE                |                | NUMBER OF STORIES          |
| Residential                     |                | 2                          |
| UPPER FLOOR USE                 |                | PROPERTY INDEX NUMBER      |
| Residential                     |                | 1121109001                 |
| CURRENT OCCUPANT                |                |                            |
| -                               |                |                            |
|                                 | NATION         | AL REGISTER                |
|                                 |                |                            |
| NR DISTRICT CONTRIB/NON-CONTRIB |                | NR ELIGIBLE?               |
| С                               |                | No                         |
| WITHIN DISTRICT?                |                | CRITERIA                   |
| No                              |                | -                          |
| NR LANDMARK?                    |                | ALTERNATE ADDRESS?         |
| No                              |                | -                          |
| YEAR                            |                |                            |
| -                               |                |                            |
|                                 | <b>GENERAL</b> | <u>INFORMATION</u>         |
|                                 |                |                            |
| CATEGORY                        |                | HISTORIC USE               |
| Building                        |                | Domestic - single dwelling |
| CONDITION                       |                | SECONDARY STRUCTURE        |
| Good                            |                | Barn                       |
| INTEGRITY                       | 1              | NR SECOND                  |
| Moderate alterations            |                | С                          |

| ARCHITECTURAL CLASSIFICATION | FOUNDATION                                                                          |
|------------------------------|-------------------------------------------------------------------------------------|
| Italianate                   | Brick                                                                               |
| DETAILS                      | PORCH                                                                               |
| -                            | Corner entry                                                                        |
| OTHER YEAR                   | WINDOW MATERIAL                                                                     |
| -                            | Wood                                                                                |
| DATE SOURCE                  | WINDOW MATERIAL 2                                                                   |
| Assessor/owner               | Aluminum/vinyl                                                                      |
| WALL MATERIAL (CURRENT)      | WINDOW TYPE                                                                         |
| Aluminum/vinyl               | Double hung & fixed                                                                 |
| WALL MATERIAL 2 (CURRENT)    | WINDOW CONFIGURATION                                                                |
| -                            | 1/1; multi-light                                                                    |
| PLAN                         | SIGNIFICANCE                                                                        |
| Rectangular                  | -                                                                                   |
| NO OF STORIES                | HISTORIC FEATURES                                                                   |
| 2                            | Hipped roof; wood cornice with paneled frieze and brackets with                     |
| ROOF TYPE                    | drop pendants; square front oriel bay with classical surround                       |
| Hipped                       | and historic wood windows; 1/1 wood windows on all facades with classical surrounds |
| ROOF MATERIAL                | ALTERATIONS                                                                         |
| Asphalt - shingle            | Replacement siding (1976); Two-story rear addition;                                 |